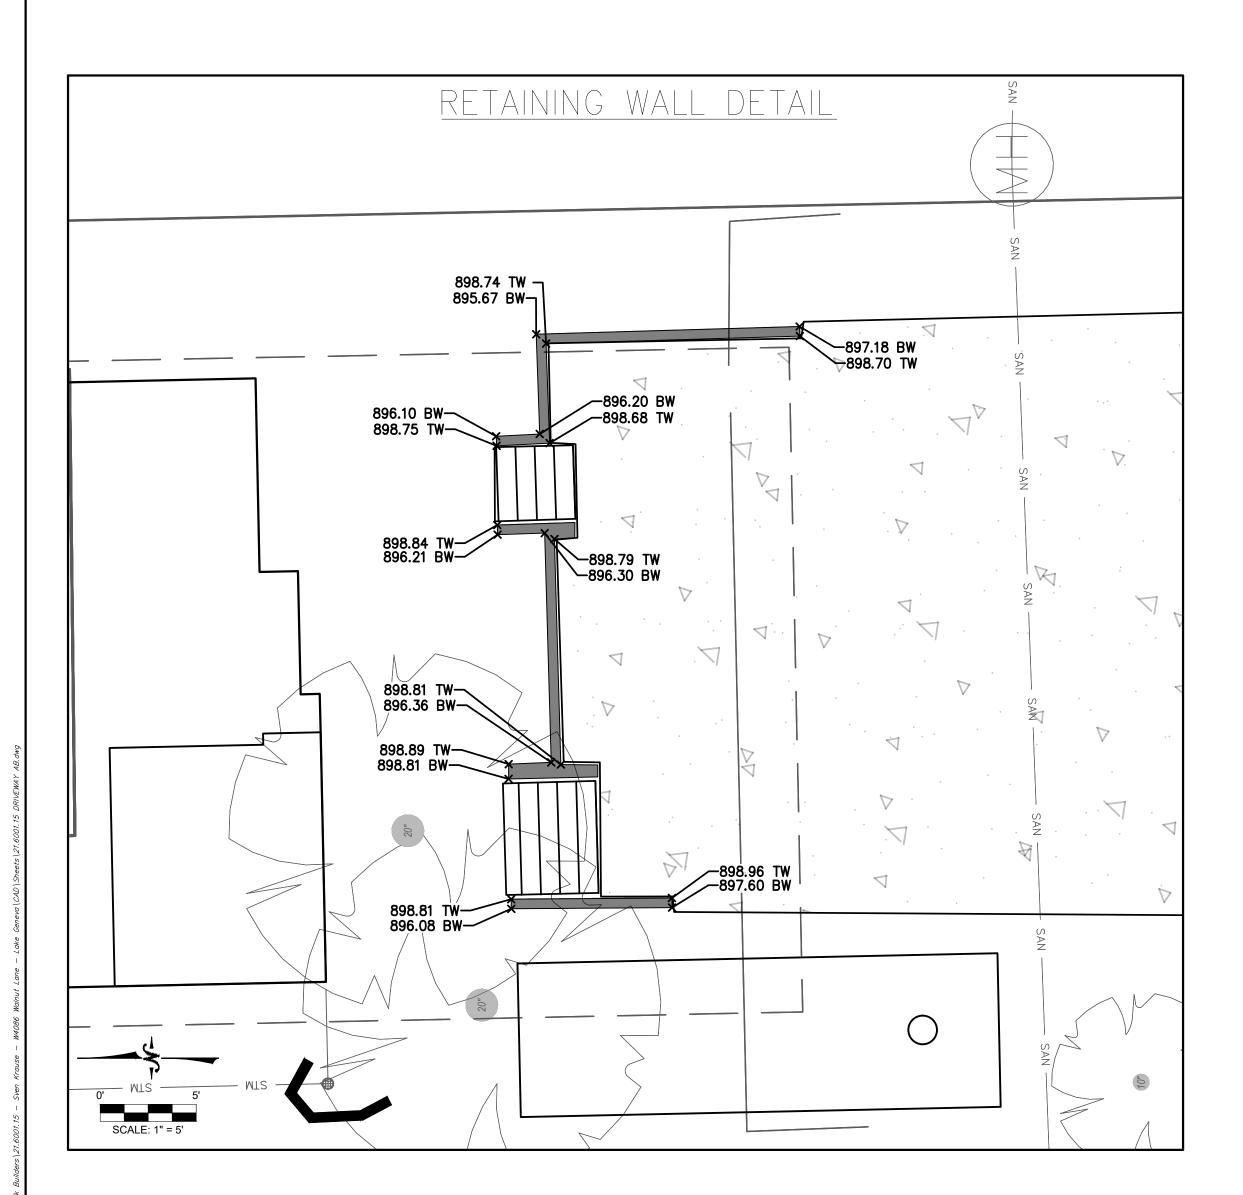

LOCATION: W4086 Walnut Lane, Lake Geneva, Wisconsin PREPARED FOR: John Matustik - Matustik Builders

PROPERTY DESCRIPTION:

Lot 4 of Edgewater Terrace, a Subdivision according to the recorded Plat thereof, located in Section 9, Township 1 North, Range 17 East, Town of Linn, Walworth County, Wisconsin.

CURRENT OWNER: Carlo H. Krause Family Trust TAX ID: IE 00004





0

FOUND 1" IRON PIPE

PK NAIL - FOUND SPIKE



I certify that I have surveyed the above-described property and in my professional opinion this map is a true representation thereof and is made in accordance with the records of the register of deeds as nearly as practical and that this survey complies with Wisconsin Administrative code AE-7 except for those items waived, if any, and is bound by Wisconsin State Statute 893.37 that defines statute of limitations in regard to surveys. This survey was prepared for the exclusive use of the client and present owners of the property.

No title policy has been provided to the surveyor regarding the property identified on this map. Therefore this plat of survey does not guarantee the existence, size and location of any easements, encumbrances, r