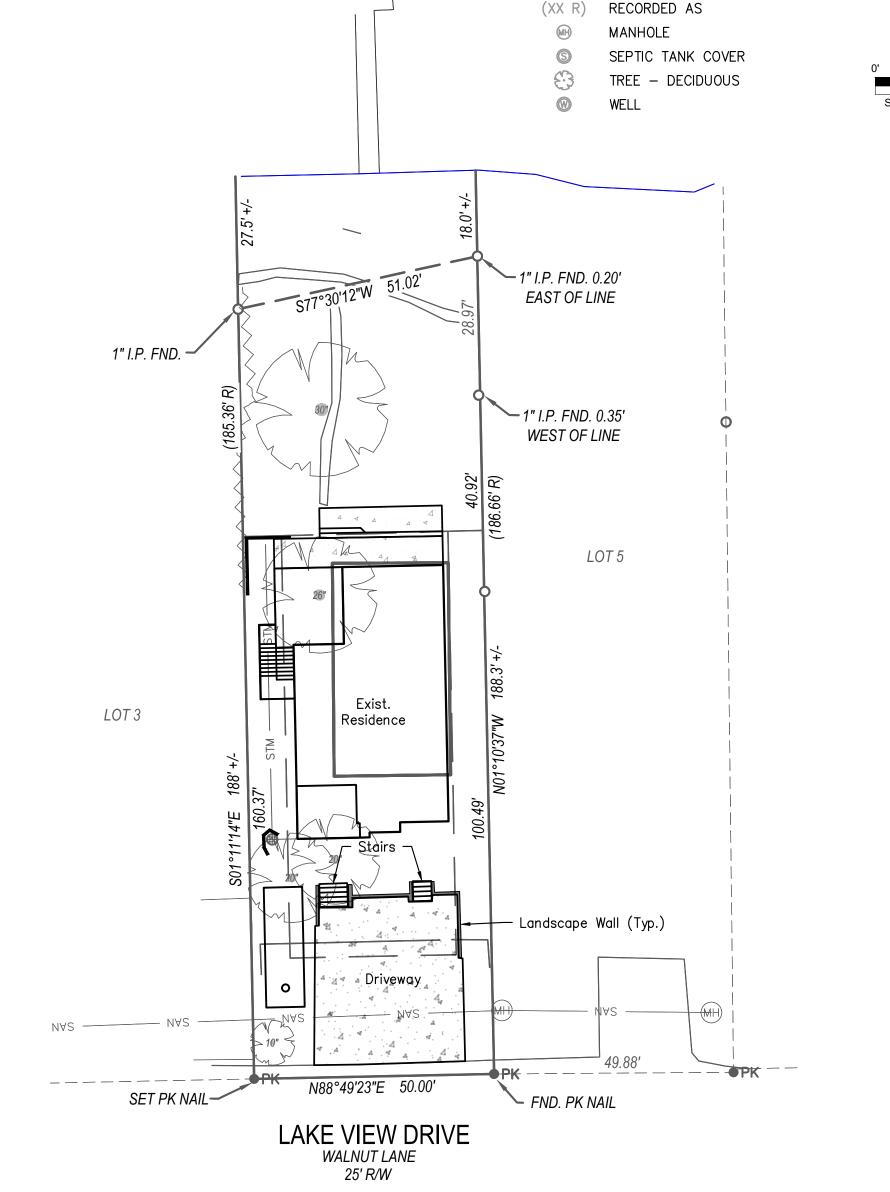

LOCATION: W4086 Walnut Lane, Lake Geneva, Wisconsin PREPARED FOR: John Matustik - Matustik Builders

PROPERTY DESCRIPTION:

Lot 4 of Edgewater Terrace, a Subdivision according to the recorded Plat thereof, located in Section 9, Township 1 North, Range 17 East, Town of Linn, Walworth County, Wisconsin.

CURRENT OWNER: Carlo H. Krause Family Trust TAX ID: IE 00004

0

FOUND 1" IRON PIPE

PK NAIL - FOUND SPIKE

I certify that I have surveyed the above-described property and in my professional opinion this map is a true representation thereof and is made in accordance with the records of the register of deeds as nearly as practical and that this survey complies with Wisconsin Administrative code AE-7 except for those items waived, if any, and is bound by Wisconsin State Statute 893.37 that defines statute of limitations in regard to surveys. This survey was prepared for the exclusive use of the client and present owners of the property.